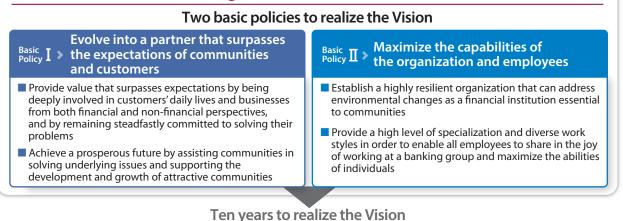

In March 2023, the Bank formulated its Long-term Vision "MCP (Musashino mirai-Creation Plan)" as a management guideline for the next 10 years, and in April it started the Medium-term Management Plan "MCP 1/3," which marks the first stage toward realizing the Vision.

Long-term Vision "MCP (Musashino mirai-Creation Plan)"